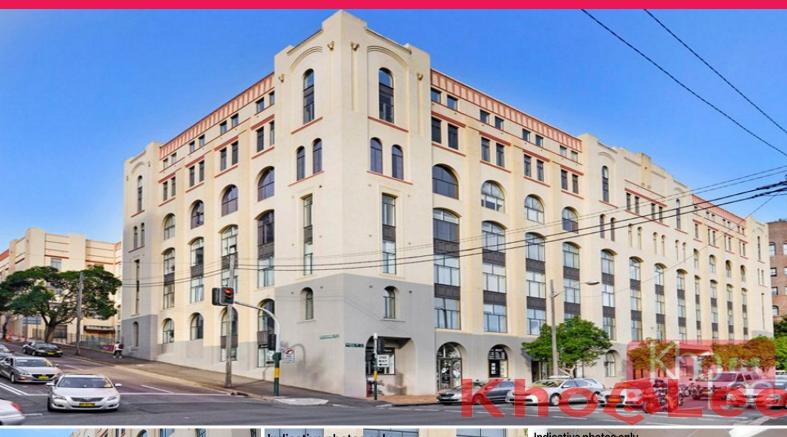

## PRIME RETAIL STREET FRONT

Located in the heart of Ultimo district minutes' walk from Central Station, Broadway Shopping Centre, Darling Harbour, Fishmarket, Schools and Institutions . This sought after contemporary retail suite offers:

- 82sqm approx. of strategically partitioned Street frontage retail space
- On site security and building manager
- Loading dock access and 1 secure car space(internal access)
- Walking distance to major bus, tram and train stations
- Immediate occupation available
- Own Kitchenette with communal toilet facilities
- Ducted A/C
- Currently rented