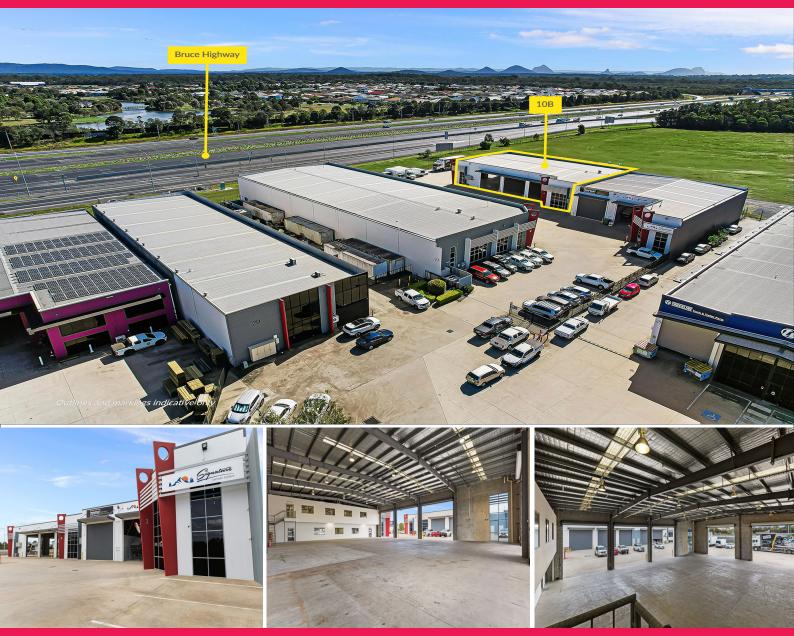

# Industrial warehouse with high end fitted office & Bruce Highway exposure

Ray White Commercial Northern Corridor Group and The Commercial Guys are pleased to offer 10B/27 Lear Jet Drive, Caboolture for lease

**FEATURES** 

- 1,013m2\* of quality warehouse & office
- 617m2\* warehouse + 396m2\* ground floor & mezzanine office
- Tilt panel construction
- 3 x high clearance electric roller doors at front
- 2 x high clearance electric roller doors at side/rear
- 3 phase power
- Professional glass en

Industrial

FOR LEASE

1013sqm