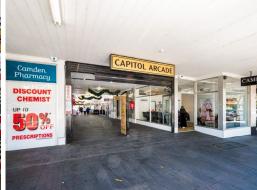

- ? Total tenancy area of 46m?\*
- ? Located within bustling Capitol Arcade
- ? Ideal for variety of professional and retail uses
- ? Ample car parking surrounding with council car park at rear
- ? Available end of October 2023