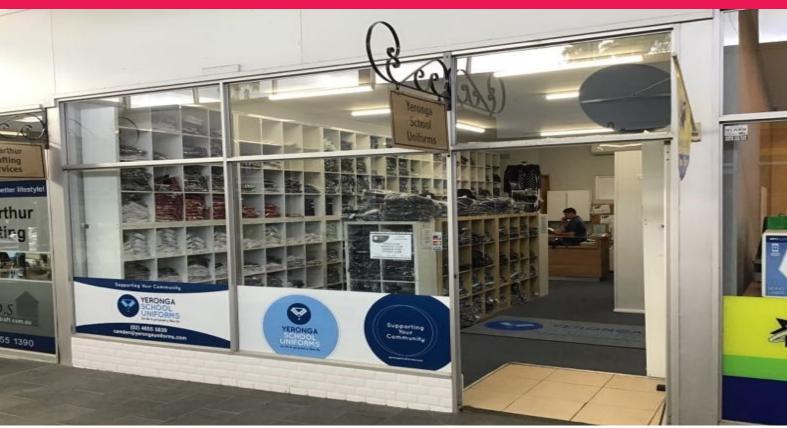

## Rare affordable Camden Central Leasing Option

The subject property is ideally located on Argyle Street, in the thriving central Camden. This property provides easy access to all local essential services and is within proximity to all major services in the Narellan CBD.

- ? Total tenancy area of 46m?\*
- ? Located within bustling Capitol Arcade
- ? Ideal for variety of professional and retail uses
- ? Ample car parking surrounding with council car park at rear
- ? Available end of October 2023