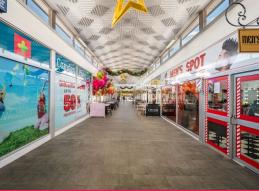

- ? Total tenancy area of 46m?\*
- ? Located within bustling Capitol Arcade
- ? Ideal for variety of professional and retail uses
- ? Ample car parking surrounding with council car park at rear
- ? Available end of October 2023