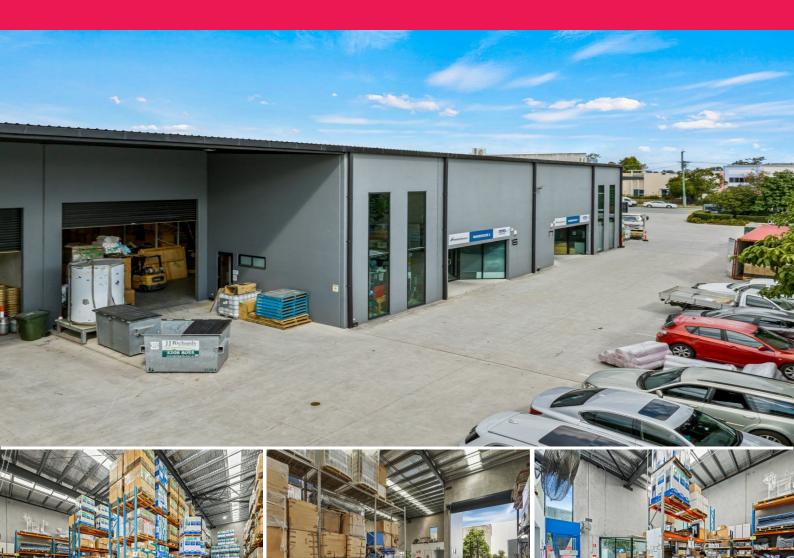

## High Clearance Warehouse 601sqm to 1,202sqm - Top Location

- \* Warehouse 8m to over 9 metres high
- \* Awning 6.7m high (7m x 6m)
- \* Roller Door (5m wide x 5.5m high)
- \* Lots of 3 Phase power & LED lights
- \* Concrete tilt panel construction
- \* Small Offices
- \* Close to Logan Motorway, Train Station & Shops
- \* Contact Sole Agent Bruce Webster

LEASE RATE: Contact Sole Agent Bruce Webster 0408 551 858 AVAILABLE SPACE: 601 - 1,202sqm

Location

The Meadowbrook/Loganle

Industrial

FOR LEASE

**Bruce Webster** 

0408 551 858

bwebster@ljhbrisbane.com.au