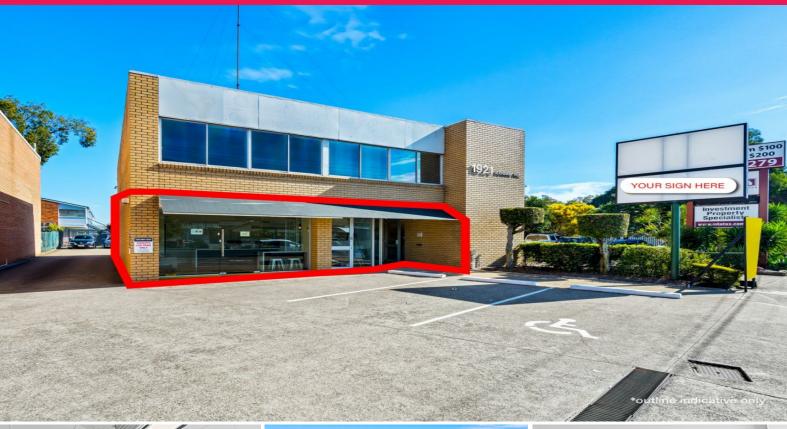

## LJ Hooker Commercial

1921 Logan Road, Upper Mount Gravatt QLD 4122

## 160sqm Quality Ground Floor Retail/Office/Consulting. 4 Exclusive Car Spaces + 3

- \* Short term Lease available.
- \* Rare opportunity to secure 160sqm Ground Floor Commercial with Logan Road Exposure.
- \* Variety of suitable uses including showroom/office/medical consulting (STCA).
- \* Glass shop frontage to Logan Road, high quality front reception/showroom.
- \* Internal kitchen/lunchroom area. Natural light from front and rear.
- \* Deal to be done. Sub-Lease.