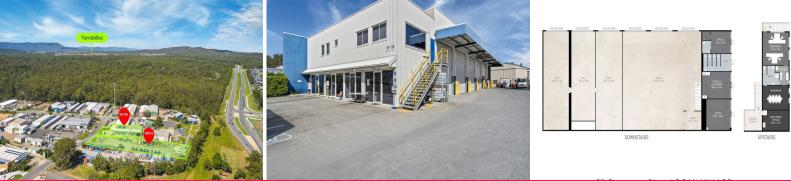

- 5,774m2 Site Area
- 864m2\* Building comprising 650m2 Full Height Warehouse, 216m2 Executive offices
- 6 Full Height Roller Doors, Workshop with bays, Specialised Wash Bay
- Logan Village / Yarrabilba high growth zone

Industrial FOR LEASE

864sqm

Silvio Bevacqua 0402 410 410 silvio@spcommercial.com.au