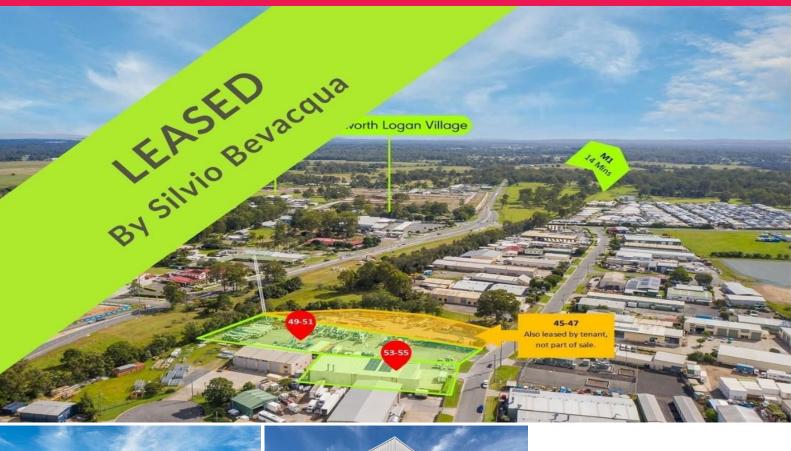

## 49-55 Centenary Place, Logan Village QLD 4207

- 5,774m2 Site Area
- 864m2\* Building comprising 650m2 Full Height Warehouse, 216m2 Executive offices
- 6 Full Height Roller Doors, Workshop with bays, Specialised Wash Bay
- Logan Village / Yarrabilba high growth zone