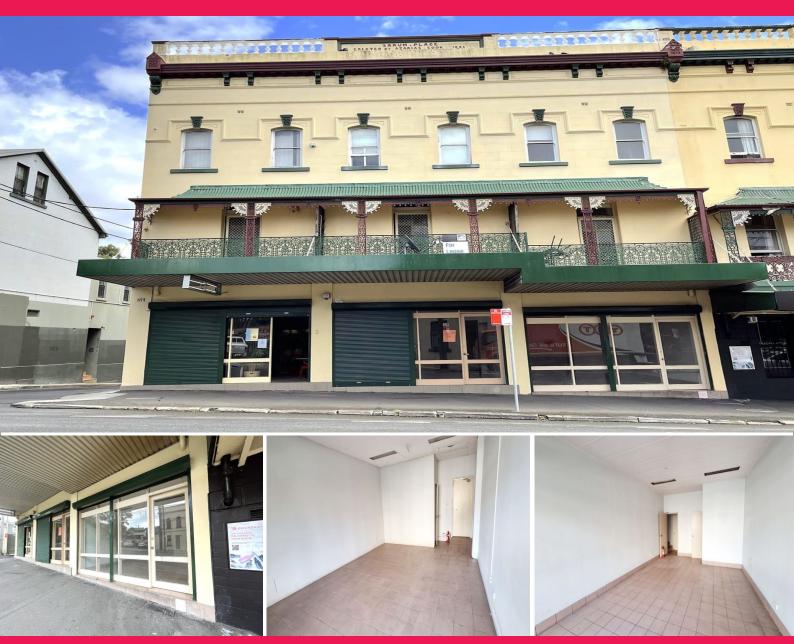

### Ground, 569 - 571 Elizabeth Street

569 - 571 Elizabeth Street is located on the Western side of Elizabeth Street close to the intersection of Cleveland Street and circa. 2 minutes walking distance to Redfern Street shops and Redfern Oval.

- Choice of 3 ground floor retail shops/offices with dual entry and own amenities
- Choose from either 32sqm, 34sqm & 35sqm (approx.)
- Glass shopfronts with good street exposure and signage opportunities
- Competitive rental, all reasonable offers considered

Retail FOR LEASE \$500 per week