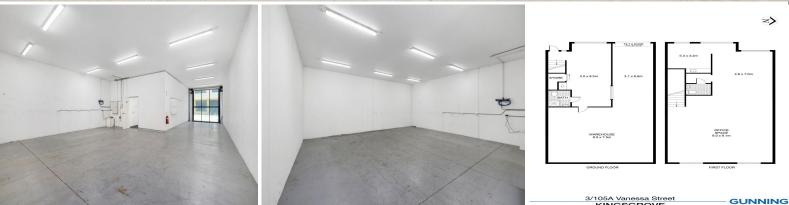

#### **KEY FEATURES**

- Ground Floor: 128sqm\*
- First Floor: 133sqm\*
- Three (3) allocated car spaces
- Excellent natural light
- Motorised roller door

Industrial

Contact Agent 261sqm