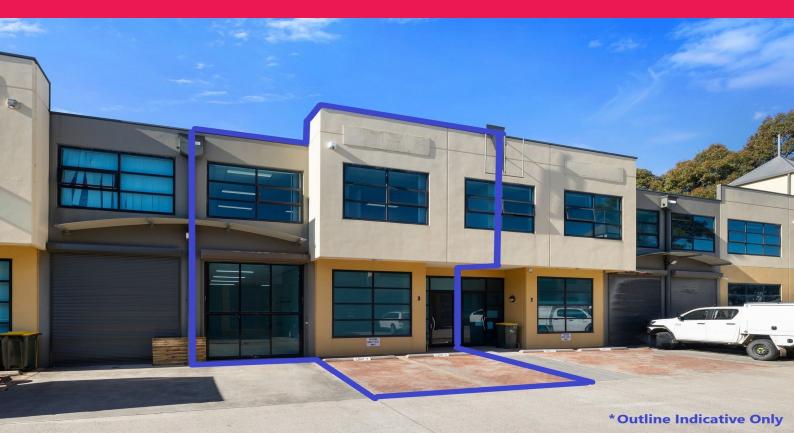

### HI - TECH UNIT! OFFICE + WAREHOUSE/STORAGE!

Gunning Real Estate is pleased to present for lease this Hi -Tech unit situated towards the front of this modern industrial estate.

The property is strategically positioned in close proximity to an abundance of surrounding amenity, most notably being the M5 On & Off Ramps, Kingsgrove Bunnings, Kingsgrove Station and retail strip.

#### **KEY FEATURES**

- Ground Floor: 128sqm\*
- First Floor: 133sqm\*
- Three (3) allocated car spaces
- Excellent natural light
- Motorised roller door

Industrial

Contact Agent 261sqm