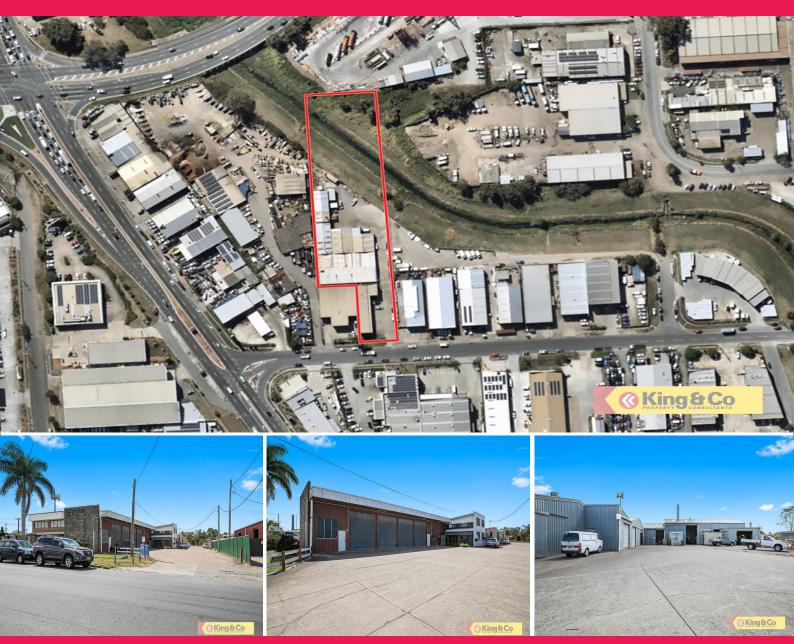

## Huge Block with 2,350sqm Building Close to Beaudesert Road!

- Numerous tenants creating a prime investment with massive upside
- Or owner occupy 2024 and utilize the large concrete hard stand and warehouse
- Good access to major arterials central Coopers Plains location
- Hard to find large holdings like this so close to the CBD

Two acres plus with 2,350m2 iron clad building situated to one side. 6,000m2 of useable land all concrete. Close to Beaudesert Road. Flexible tenancies. Great for an owner-occupier or investor.

Ref: 22625/48191