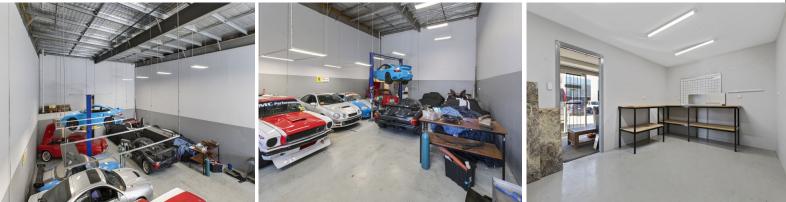

The unit features a 30sqm\* ground floor reception/office area, 30sqm\* mezzanine storage above the office and 166sqm\* of clear span, high ceiling warehouse.

Suit retail showroom, warehouse, or industrial uses.

Features include:

- Container-height roll

Industrial FOR LEASE

196sqm

Nathan Moore 0413879428 nathan.moore@raywhite.com Alex Sinclair 0487183573 alex.sinclair@raywhite.com