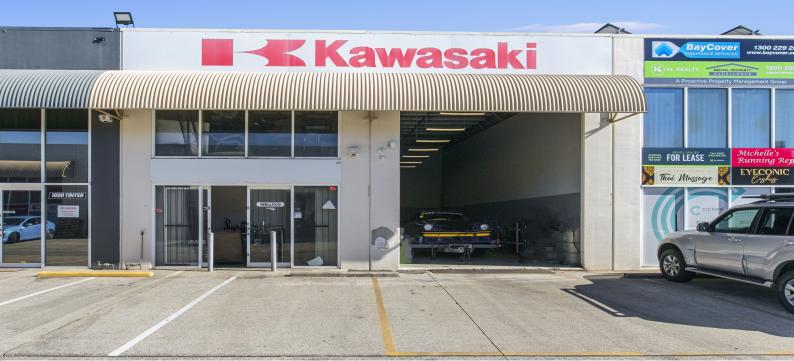

## 3/172-174 Redland Bay Road, Capalaba QLD 4157

## 196sqm\* Warehouse in Busy Retail Showroom Precinct

RWC Bayside is pleased to present Unit 3/172-174 Redland Bay Road, Capalaba to the market For Lease.

This 196sqm\* unit with front roller door access is ideally located in Capalaba's thriving retail showroom precinct.

The unit features a 30sqm\* ground floor reception/office area, 30sqm\* mezzanine storage above the office and 166sqm\* of clear span, high ceiling warehouse.

Suit retail showroom, warehouse, or industrial uses.