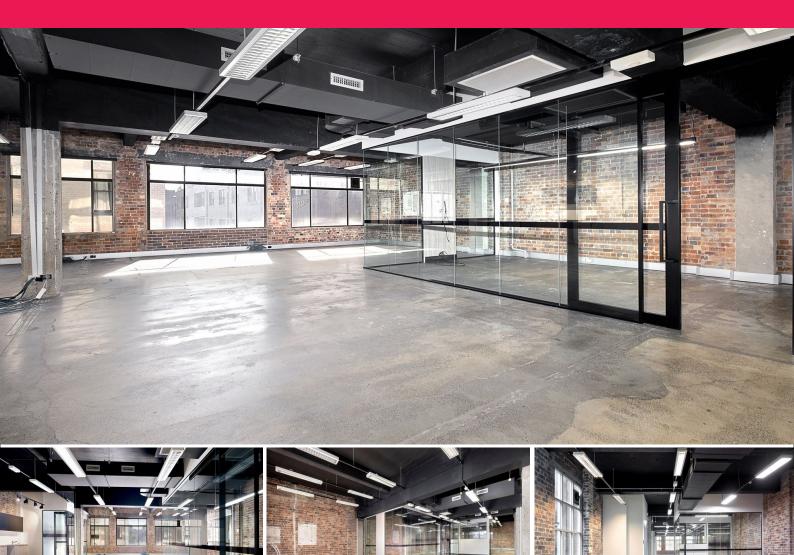

## Creative Headquarters with wonderful natural light + parking available !

Inspirational creative environment, incorporating original warehouse features seamlessly combined with all the requirements of modern-day commercial space.

Features include:

- Wonderful natural light
- Exposed brick feature walls
- Polished concrete floors
- Secure building
- Walking distance to Central Station, Central Park, Spice Alley, Br

Offices FOR LEASE