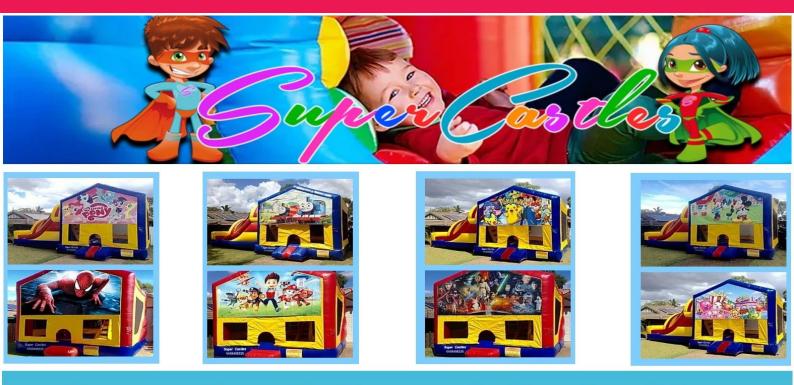

## SUPER CASTLES (JUMPING CASTLES) BUSINESS WORK 2-3 DAYS P.W. WITH HIGH EARNINGS

Phone enquiries - please quote property ID 32327.

Super Castles is a family-friendly leading supplier of Jumping Castles with a fantastic reputation in the Leisure/Entertainment and Amusement industry.

- \* Everything is in place with full support from head office.
- \* All advertising, customer calls and bookings handled by head office
- \* Your own 24/7 website to access your bookings with customer order details
- \* Excellent equipment