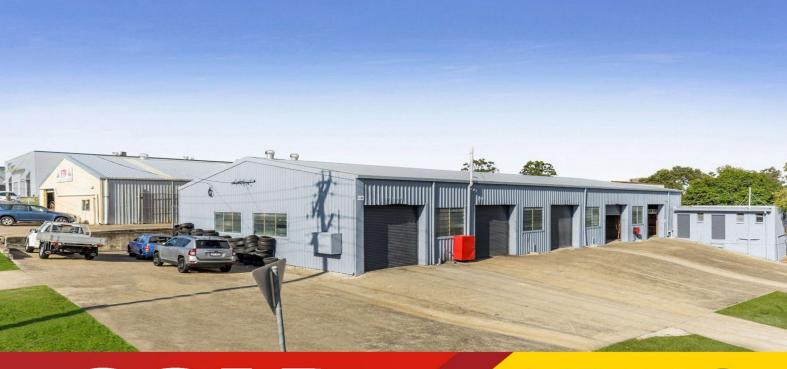

## RARE INVESTMENT OPPORTUNITY NOT TO BE MISSED!

- 500sqm workshops/storage/man sheds set on 1,000sqm
- 3 phase power to each tenancy
- Currently split in to 5x 100sqm tenancies
- Can be made in to one 500sqm tenancy

Cracking investment opportunity in Slacks Creek. This 500sqm property has been split in to 5x 100sqm tenancies. Ideally suited for work stores, storage or smaller users. The property has 3 phase power, each tenancy has its own roller door for access as well as allocated parking.