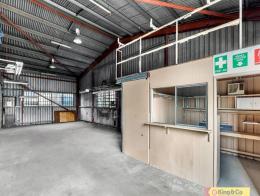

Cracking investment opportunity in Slacks Creek. This 500sqm property has been split in to 5x 100sqm tenancies. Ideally suited for work stores, storage or smaller users. The property has 3 phase power, each tenancy has its own roller door for access as well as allocated parking.