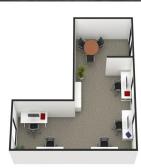

## Key features:

- Open floorplan promoting teamwork
- Plenty of cupboard storage
- Suitable for up to 5 workstations
- Ideal for a small business
- Attractive incentives on offer
- Ground floor Concierge Monday to Saturday

With multiple transport

Offices

FOR LEASE

\$ 10050

40.2sqm

**DEAGUE GROU** 

**Melbourne Commercial** 

Office Sales & Leasing