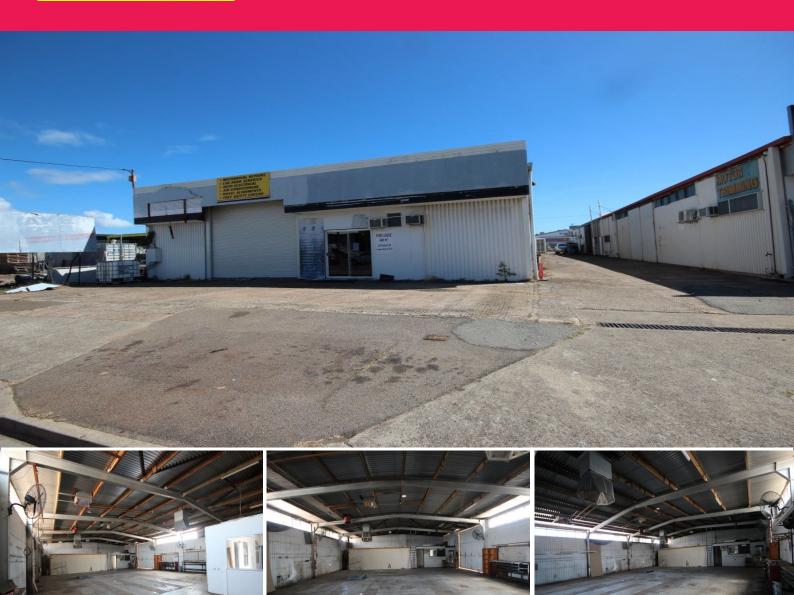

## 1/22 Punari Street, Currajong QLD 4812

## **Centrally Located Warehouse - Rent Free on Offer**

Centrally located on one of Townsville's most popular industrial precincts unit 1, 22 Punari Street boasts a great opportunity for a wide variety of warehouse users.

The warehouse features:

- 350m2 of warehouse/office space
- Air conditioned office/reception
- Rear private office with kitchenette, amenities and shower
- 3 phase power
- Roller door and sliding door entrance
- Street to Street driveway access
- Rent free on offer for long term lease