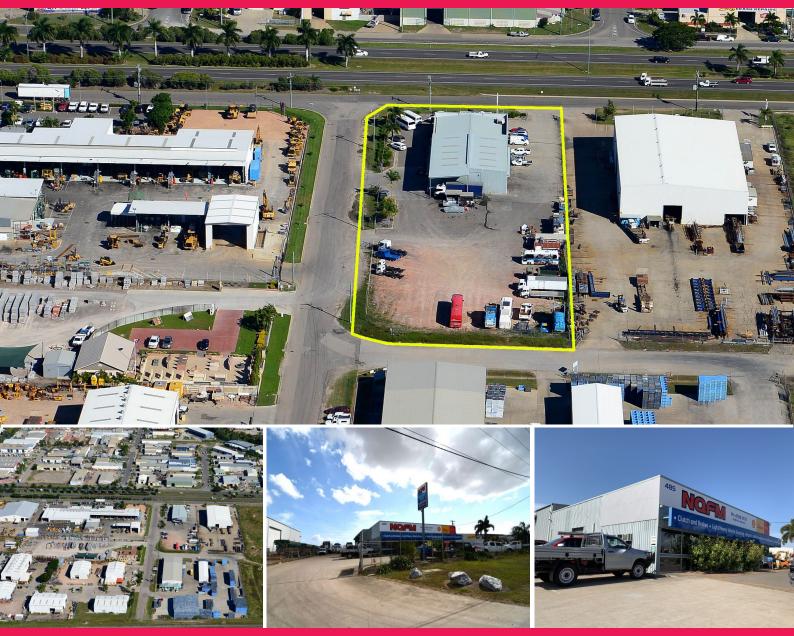

485 Woolcock Street, Garbutt QLD 4814

## **Highly exposed Woolcock Street industrial workshop**

The property includes:

- 184m2 of office space including reception, 5 partitioned offices, storeroom, staff room, amenities, and retail showroom. Data & Telephone cabled throughout
- 207m2 of storage or warehouse
- 458m2 of workshop or storage warehouse including a service pit for heavy vehicles, very large automatic roller doors, high clearance. There are separate amenities to the workshop.

The Fully secured yard includes:

- display yard fronting Woolcock Street
- on-site customer and staff parking

For further information

Industrial

FOR LEASE

850sqm

Ray White. Commercial

Townsville