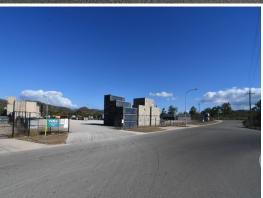

## Transport depot / storage yard at Townsville Distribution Precinct

Townsville Distribution Precinct is a purpose-built estate which is a hub for transport, warehousing and maintenance operators.

The precinct is ideally positioned off the Flinders Highway with a signalized intersection making for easy access for all traffic including road trains.

This industrial land is located on a prime corner position just to the left of the entry to the estate.

It is flood-free with all services, including ample power, water, and sewerage connected ready.

Land area: 15,020 sqm