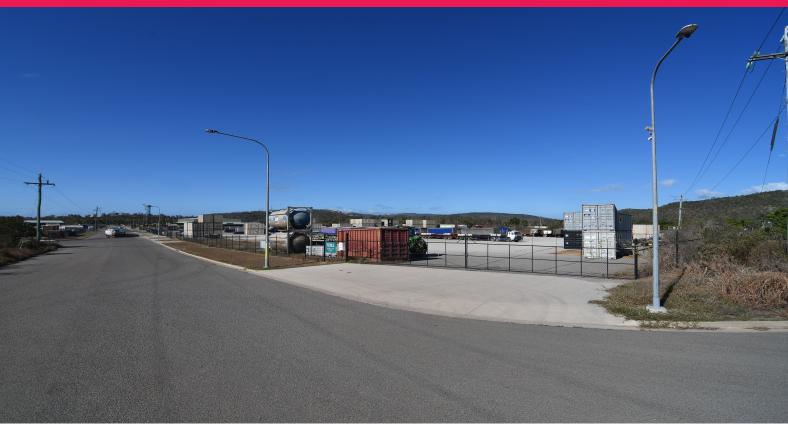

## Transport depot / storage yard at Townsville Distribution Precinct

Townsville Distribution Precinct is a purpose-built estate which is a hub for transport, warehousing and maintenance operators.

The precinct is ideally positioned off the Flinders Highway with a signalized intersection making for easy access for all traffic including road trains.

This industrial land is located on a prime corner position just to the left of the entry to the estate.

It is flood-free with all services, including ample power, water, and sewerage connected ready.

Land area: 15,020 sqm