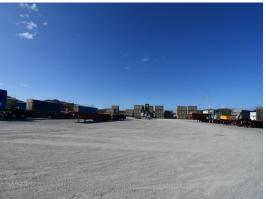

## Transport depot / storage yard at Townsville Distribution Precinct

Townsville Distribution Precinct is a purpose-built estate which is a hub for transport, warehousing and maintenance operators.

The precinct is ideally positioned off the Flinders Highway with a signalized intersection making for easy access for all traffic including road trains.

This industrial land is located on a prime corner position just to the left of the entry to the estate.

It is flood-free with all services, including ample power, water, and sewerage connected ready.

Land area: 15,020 sqm