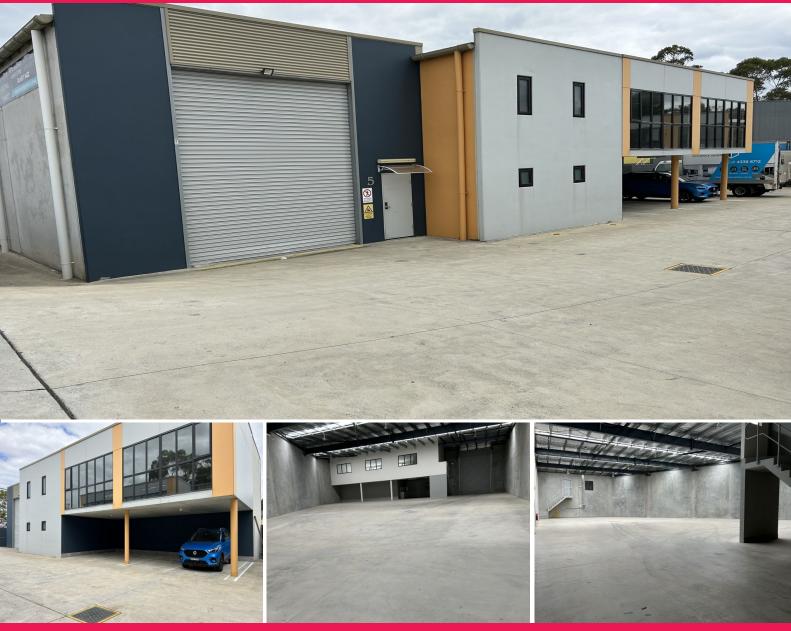

## High Clearance + Clearspan warehouse

Located just off the M1 Freeway, this immaculate warehouse allows easy access for north or south bound traffic.

A few key features of this rarely available property are

- Quality and functional design
- 799 sqm internal floor space (approx)
- High clearance, clearspan warehouse
- 7 allocated parking spaces
- Quality finished mezzanine office
- Complete with 4 x toilets, 2 x shower & 2 x kitchenette
- Available Now