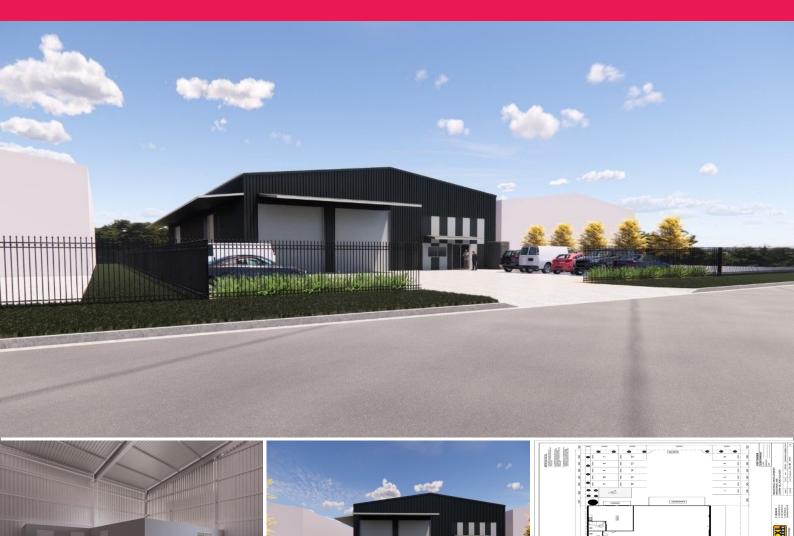

16/2 Industrial Avenue, Logan Village QLD 4207

## **D&C - CUSTOM BUILT WAREHOUSE AVAILABLE!**

Are you looking for warehouse space in Logan Village, and want something to suit your needs perfectly?

The existing design features:

- 1044m2 Open Plan Warehouse
- 166m2 awning coverage
- 11 carparks (includes 1 disability)
- Internal Office Space
- Bathroom Amenities (including accessible)

This property is available for sale, owner will consider leasing.

Industrial

FOR SALE

S: \$2,750,000 + GST. L: \$146,160pa Net

AMBG

1210sqm