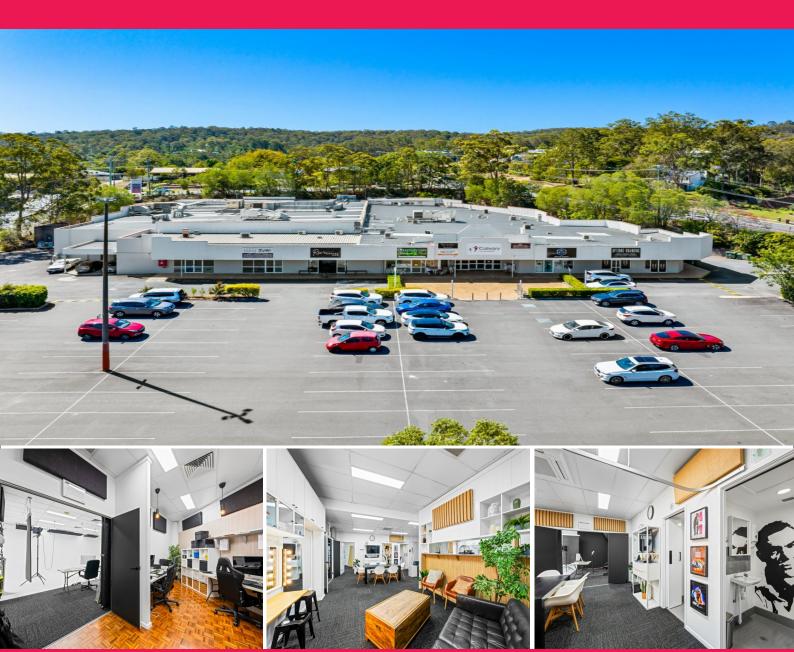

## LJ Hooker Commercial

1/373 Chatswood Road, Shailer Park QLD 4128

## Affordable Air-Conditioned Office With Excellent Parking

- \* 165sqm Fitted out with own separate male/female toilets
- \* Separate Cafe & Convenience store in Complex
- \* Available Now
- \* Only minutes to Hyperdome & M1
- \* Excellent parking
- \* Contact Exclusive Agent Bruce Webster

LEASE RATE: \$33,000/annum + GST

AVAILABLE SPACE: 165 sqm

Location

Located approximately 27kms south east of the Brisbane CBDin the Brisbane to Gold Coast corridor, this area is su

Offices

FOR LEASE

165sqm

**Bruce Webster** 