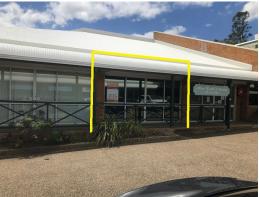

## **OPEN PLAN PROFESSIONAL RETAIL/OFFICE SPACE**

- ? Total area 58sqm
- ? Air-conditioned
- ? Kitchenette
- ? Disabled access
- ? Great natural light
- ? Ample on-site parking
- ? Signage opportunity
- ? Exposure to M1
- ? Close to bus terminal and major shopping centres
- ? Just minutes to M1 motorway

Offices

FOR LEASE

\$20,000 PA Gross + GST

58sqm