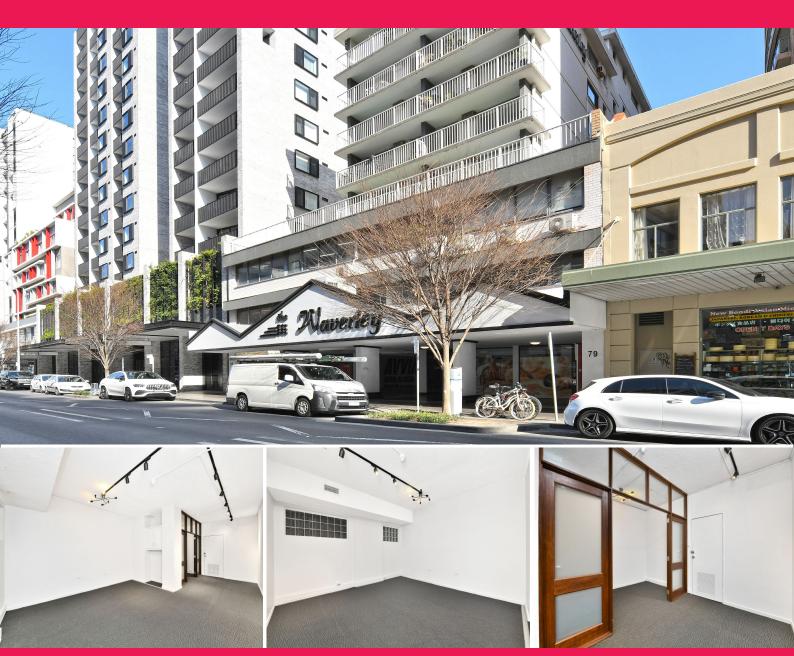

### 2/79 - 85 Oxford Street

The Waverley is a mixed use development located between Newland Street and Denison Street circa. 3 minutes walking distance to Westfield, Oxford Street Mall and bus & rail interchanges. Inspect by prior appointment only.

- Rare small strata office suite 37sqm located on Level 2 now available for sale
- Efficient layout including flexible open plan area plus main office/meeting room
- Recently renovated lifts, amenities and excellent proximity to public transport
- Must be sold, all reasonable offers considered

Offices FOR SALE \$330,000 Neg. 37sqm