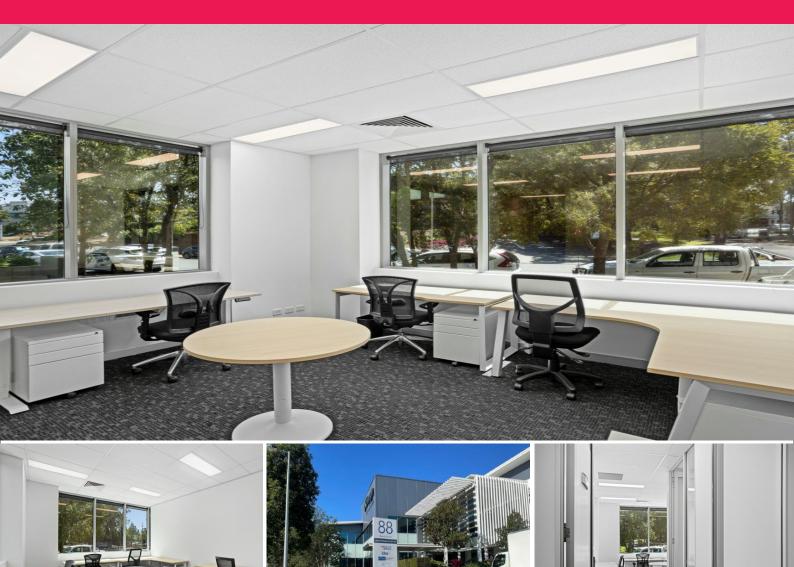

## 41sqm Ground Floor Corner Office. With Abundance Of Natural Light & Parking

- \* Suite 1a 41sgm office space, comfortably seating 5-6 staff.
- \* High ceilings and expansive window access.
- \* Board and meeting rooms shared onsite.
- \* Private Breakout Office Inside.
- \* Onsite Cafe, Locker rooms and shower facility.
- \* Includes 2 car spaces (more available).
- \* Anytime Fitness & Good Start Early Learning in walking distance.
- \* \$2,465 Gross Per Month + GST includes 2 cars.
- \* Minutes from the M1 and gateway motorway.

AVAILABLE SPACE: 41 sqm

Offices

FOR LEASE

41sqm

Manoli Nicolas

0400 082 170 mnicolas@lihbrisbane.com.au Tasmin Colquhoun

0450 827 646

tcolquhoun@ljhbrisbane.com.au