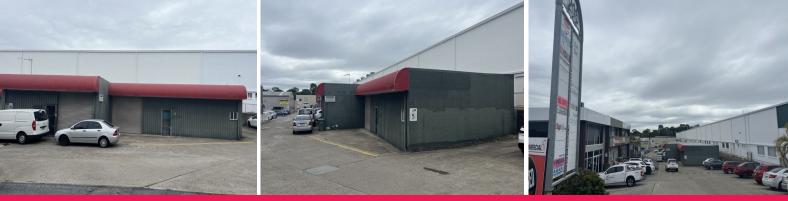

## 11 & 12/215 Brisbane Road, Biggera Waters QLD 4216

## Factory Warehouse / Industrial Unit In PRIME location on Brisbane Road

A great opportunity for owner-occupiers or investors to purchase 2 x Industrial Units on 1 title. Option to be split into 2 titles and sold separately

- Unit 11 approx 97m2\*
- Unit 12 approx 97m2\*
- Total size  $194m2^*$  (The wall between the two units can be removed if needed)
- Each unit with its own roller door and entrance door
- -Current tenants on a month to month lease
- Basin and toilet
- Exclusive car parking