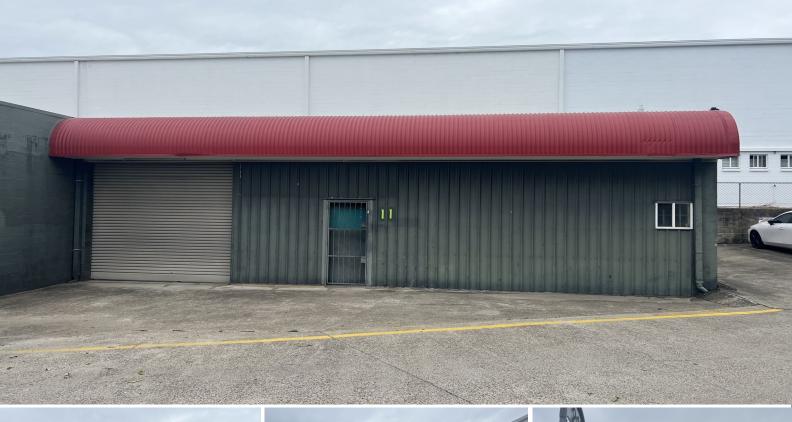

## 11 & 12/215 Brisbane Road, Biggera Waters QLD 4216

## Factory Warehouse / Industrial Unit In PRIME location on Brisbane Road

A great opportunity for owner-occupiers or investors to purchase 2 x Industrial Units on 1 title. Option to be split into 2 titles and sold separately

- Unit 11 approx 97m2\*
- Unit 12 approx 97m2\*
- Total size  $194m2^*$  (The wall between the two units can be removed if needed)
- Each unit with its own roller door and entrance door
- -Current tenants on a month to month lease
- Basin and toilet
- Exclusive car parking