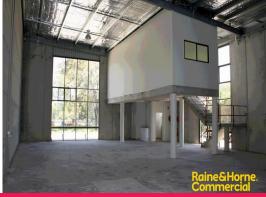

- ? Unit 6 269m\*
- ? Full height concrete panel construction
- ? 6.5m plus internal clearance
- ? Access via a single container height roller shutter door
- ? Complex provides drive around truck access
- ? Available now