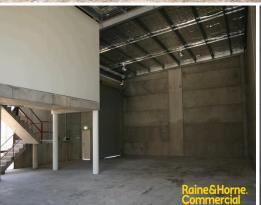

- ? Unit 6 269m\*
- ? Full height concrete panel construction
- ? 6.5m plus internal clearance
- ? Access via a single container height roller shutter door
- ? Complex provides drive around truck access
- ? Available now