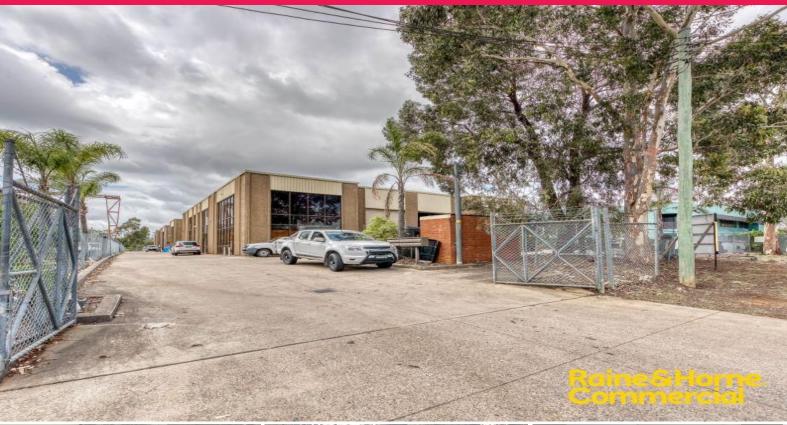

## **Functional & Well Priced Industrial Unit**

The subject property is located on Kerr Road, just off Aero Road & Lancaster Street, within the Ingleburn industrial precinct. It boasts excellent access to the M5 and M7 Motorways that is provided via the Brooks Road on-ramp. Ingleburn CBD and Railway station are also within walking distance.

- ? Unit 6 269m\*
- ? Full height concrete panel construction
- ? 6.5m plus internal clearance
- ? Access via a single container height roller shutter door
- ? Complex provides drive around truck access
- ? Available now