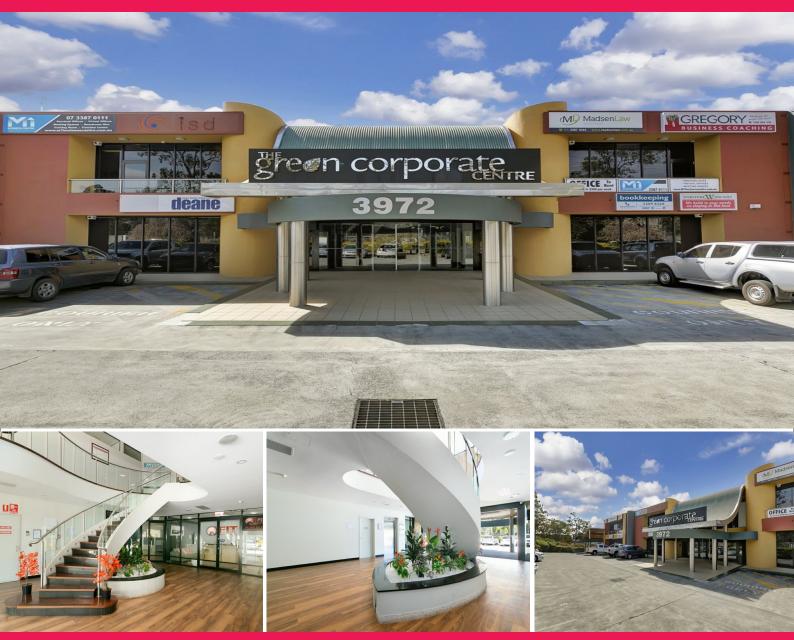

## LJ Hooker Commercial

6/3972 Pacific Highway, Loganholme QLD 4129

## A Grade Office With Highway Exposure & Access

- \* Impressive office building
- \* Front office, ground level
- \* Large windows providing excellent natural light
- \* Well fitted out
- \* Ducted Air Conditioning
- \* Underground carparking with secure lift to office
- \* Close to M1, 25 mins to Brisbane CBD & 30 mins to Gold Coast

LEASE RATE: \$14,000 p.a. Nett + GST

AVAILABLE SPACE: 56 sqm

Location

Located approximately 29kms south east of the Brisbane CBDin the Brisbane to Gold Coast corridor, this area has  ${\bf s}$ 

Offices

FOR LEASE