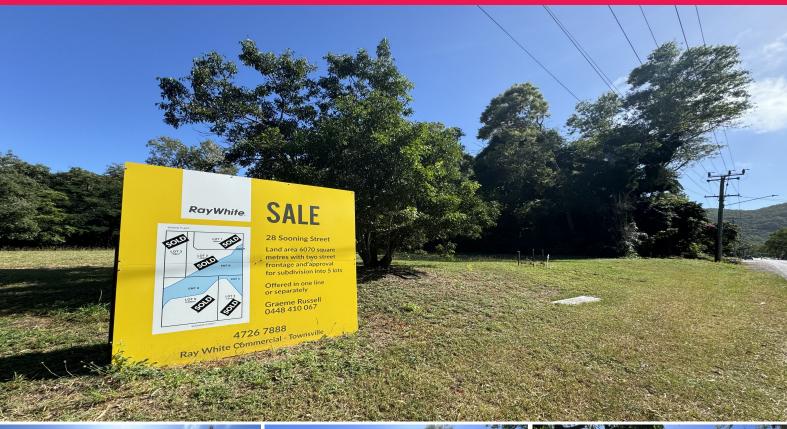

Lot 2/23b Serene Place, Nelly Bay QLD 4819

## Secluded development site on Magnetic Island

The "Battle Axe" shaped Lot 2 enjoys a private location in a quiet court with the added amenity of

established native trees and frontage to a seasonal creek at the rear of the lot.

The titles have now been released and the site is located close to medical & shopping centres,

primary school and the ferry and barge terminals connecting to Townsville, the capital of North Queensland.

Details from marketing agents RWC Townsville on 07 4726 7888.

Development FOR SALE

Ray White. Commercial Townsville

**Graeme Russell** 

0448410067 graeme.russell@raywhite.com **Taz Townsend** 

0405538210

taz.townsend@raywhite.com