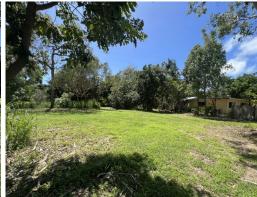

## Secluded development site on Magnetic Island

The "Battle Axe" shaped Lot 2 enjoys a private location in a quiet court with the added amenity of

established native trees and frontage to a seasonal creek at the rear of the lot.