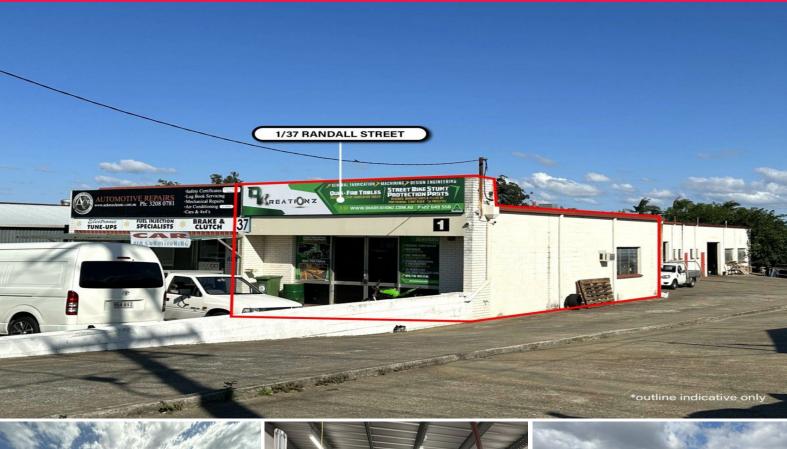

## LJ Hooker Commercial

1/37 Randall Street, Slacks Creek QLD 4127

## 88sqm Business Premises In The Popular Moss Street Precinct

- \* Great location with good street exposure
- \* Glass shop front with rear roller door access
- \* Quick easy access to M1 Pacific Motorway
- \* Approx. 5 mins to Springwood CBD
- \* Approx. 15 mins to Brisbane CBD
- \* Approx. 30 mins to Gold Coast
- \* 6 x Shared car parks plus street parking
- \* Outgoings included in rent
- \* Own toilet and small kitchenette inside

LEASE RATE: Contact Agent AVAILABLE SPACE: 88 sqm

Located approx. 20kms s

Industrial

FOR LEASE

88sqm