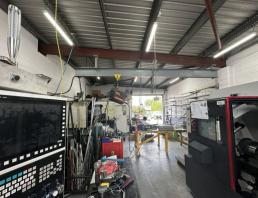

## 88sqm Business Premises In The Popular Moss Street Precinct

- \* Great location with good street exposure
- \* Glass shop front with rear roller door access
- \* Quick easy access to M1 Pacific Motorway
- \* Approx. 5 mins to Springwood CBD
- \* Approx. 15 mins to Brisbane CBD
- \* Approx. 30 mins to Gold Coast
- \* 6 x Shared car parks plus street parking
- \* Outgoings included in rent
- \* Own toilet and small kitchenette inside

LEASE RATE: Contact Agent AVAILABLE SPACE: 88 sqm

Located approx. 20kms s

Industrial

FOR LEASE

88sqm