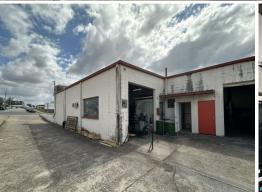

## 88sqm Business Premises In The Popular Moss Street Precinct

- \* Great location with good street exposure
- \* Glass shop front with rear roller door access
- \* Quick easy access to M1 Pacific Motorway
- \* Approx. 5 mins to Springwood CBD
- \* Approx. 15 mins to Brisbane CBD
- \* Approx. 30 mins to Gold Coast
- \* 6 x Shared car parks plus street parking
- \* Outgoings included in rent
- \* Own toilet and small kitchenette inside

LEASE RATE: Contact Agent AVAILABLE SPACE: 88 sqm

Located approx. 20kms s

Industrial

FOR LEASE

88sqm