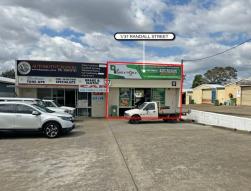

## LJ Hooker Commercial

1/37 Randall Street, Slacks Creek QLD 4127

## 88sqm Business Premises In The Popular Moss Street Precinct

- \* Great location with good street exposure
- \* Glass shop front with rear roller door access
- \* Quick easy access to M1 Pacific Motorway
- \* Approx. 5 mins to Springwood CBD
- \* Approx. 15 mins to Brisbane CBD
- \* Approx. 30 mins to Gold Coast
- \* 6 x Shared car parks plus street parking
- \* Outgoings included in rent
- \* Own toilet and small kitchenette inside

LEASE RATE: Contact Agent AVAILABLE SPACE: 88 sqm

Located approx. 20kms s

Industrial

FOR LEASE

88sqm