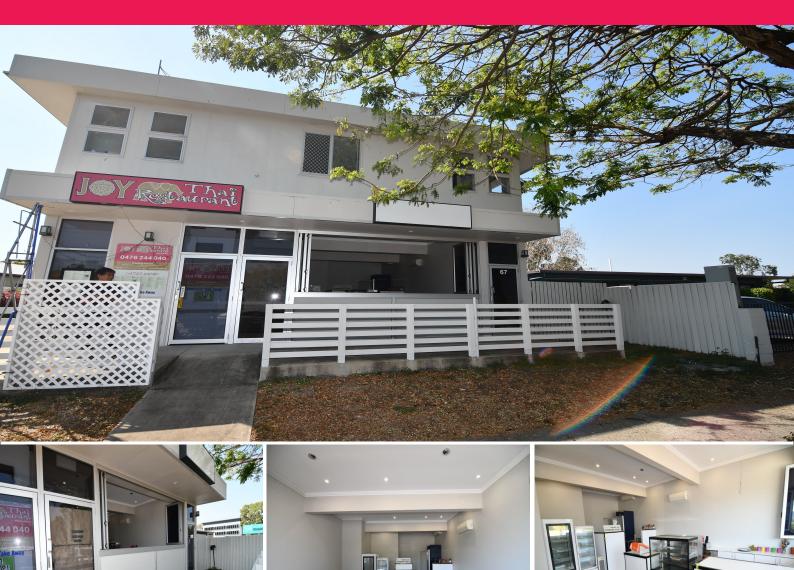

2/67 Thuringowa Drive, Kirwan QLD 4817

## Fully fitted coffee shop / cafe

This attractive Thuringowa Drive tenancy would suit a range of hospitality businesses such as a coffee shop/caf?, sandwich deli, ice creamery etc and

It features:

- ? 70 sqm floor area
- ? Air-conditioning
- ? Existing equipment including fridges, hotbox/food warmer, cash register, microwaves, sandwich toaster.
- ? Dining areas inside and outside
- ? Signage opportunities including lightbox
- ? Takeaway window
- ? Common area bathroom
- ? Close vicinity to Kir