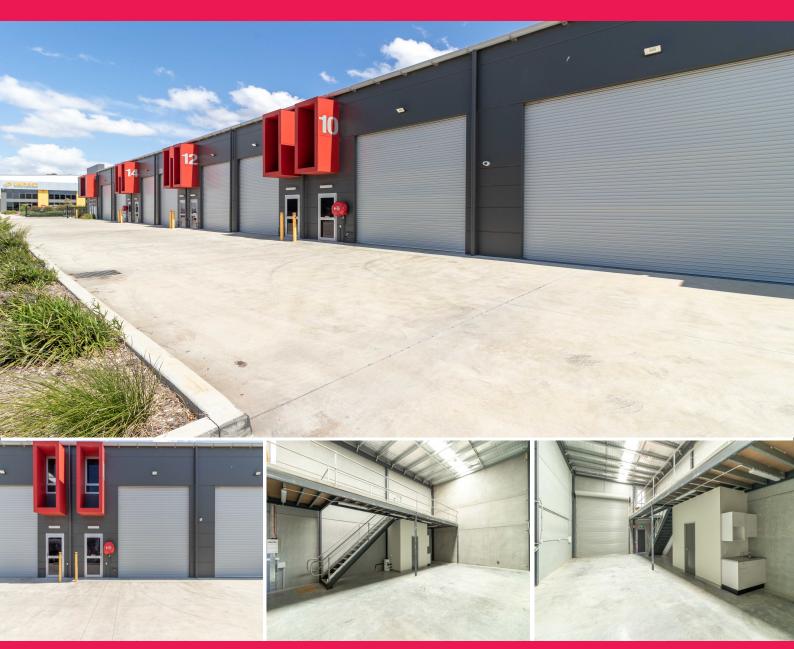

## 10/46 Riverside Drive, Mayfield West NSW 2304

## Warehouse + Mezzanine

Situated just minutes away from Newcastle's CBD and the Pacific Highway, Unit 15 offers a spacious warehouse with an accompanying mezzanine level.

This unit presents an ideal solution for those in search of additional storage space or aiming to expand their small business.

## Key Features:

- Generous roller door dimensions of 4.2m (width) by 4.5m (height)
- Mezzanine area spanning 34m2
- Private amenities included

Contact our team today

Industrial FOR LEASE

132sqm