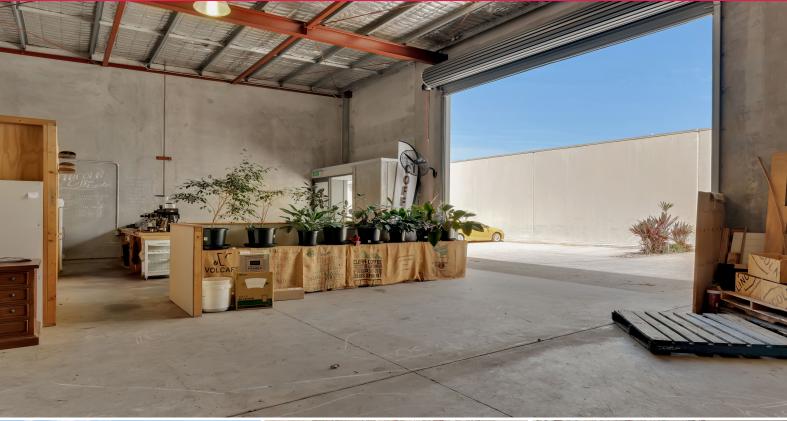

## **Clear Span Caloundra West Warehousing**

Brenton Thomas and Sam Raines from RWC Noosa & Sunshine Coast are pleased to present 2/15 Exeter Way, Caloundra West to the market for lease.

This is an excellent opportunity to secure a highly functional industrial building in a very affordable price range within the Sunshine Coast industrial precinct of Caloundra West.

### PROPERTY FEATURES

- ? 173m?\* total building area
- ? High clearance tilt panel warehousing
- ? Desirable warehouse to office ratio
- ? Oversized roller door