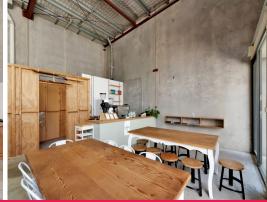

## **Clear Span Caloundra West Warehousing**

Brenton Thomas and Sam Raines from RWC Noosa & Sunshine Coast are pleased to present 2/15 Exeter Way, Caloundra West to the market for lease.

This is an excellent opportunity to secure a highly functional industrial building in a very affordable price range within the Sunshine Coast industrial precinct of Caloundra West.

### PROPERTY FEATURES

- ? 173m?\* total building area
- ? High clearance tilt panel warehousing
- ? Desirable warehouse to office ratio
- ? Oversized roller door