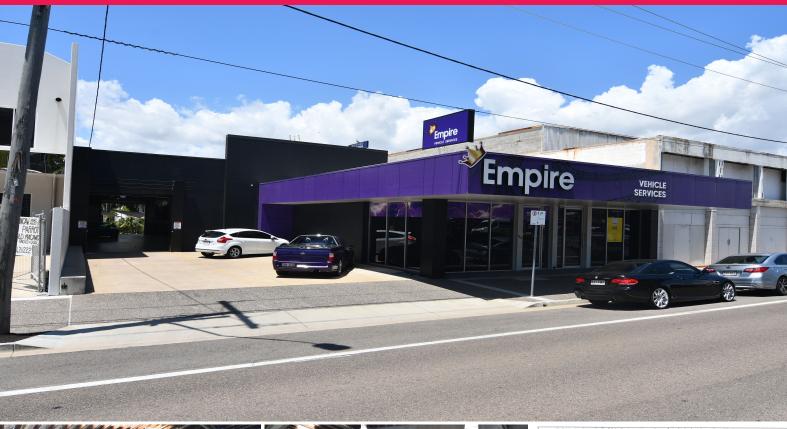

544-552 Sturt Street, Townsville City QLD 4810

## Fringe CBD showroom / warehouse with dual tenancies

This highly presentable and recently refurbished freestanding property is located on the fringe of the Townsville CBD and features:

- ? Total building area 650 sqm
- ? Land area 1,012 sqm
- ? Configured as two self-contained tenancies
- ? T1 includes a showroom/office and high clearance workshop of 555 sqm (leased)
- ? T2 includes a showroom/office tenancy of 95 sqm (vacant)
- ? Three-phase power supply
- ? Secure rear yard accessible to T1 only
- ? Wash down bay
- ? On-site parking

T1 is subject to a commercial lease with Empire Automotive & Performance at \$61,

Industrial

FOR SALE

Offers to Purchase

650sqm

Ray White. Commercial Townsville