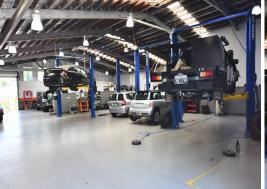

## Fringe CBD showroom / warehouse with dual tenancies

This highly presentable and recently refurbished freestanding property is located on the fringe of the Townsville CBD and features:

- ? Total building area 650 sqm
- ? Land area 1,012 sqm
- ? Configured as two self-contained tenancies
- ? T1 includes a showroom/office and high clearance workshop of 555 sqm (leased)
- ? T2 includes a showroom/office tenancy of 95 sqm (vacant)
- ? Three-phase power supply
- ? Secure rear yard accessible to T1 only
- ? Wash down bay
- ? On-site parking