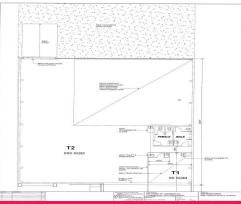

## Fringe CBD showroom / warehouse with dual tenancies

This highly presentable and recently refurbished freestanding property is located on the fringe of the Townsville CBD and features:

- ? Total building area 650 sqm
- ? Land area 1,012 sqm
- ? Configured as two self-contained tenancies
- ? T1 includes a showroom/office and high clearance workshop of 555 sqm (leased)
- ? T2 includes a showroom/office tenancy of 95 sqm (vacant)
- ? Three-phase power supply
- ? Secure rear yard accessible to T1 only
- ? Wash down bay
- ? On-site parking