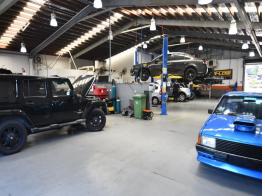

## Fringe CBD showroom / warehouse with dual tenancies

This highly presentable and recently refurbished freestanding property is located on the fringe of the Townsville CBD and features:

- ? Total building area 650 sqm
- ? Land area 1,012 sqm
- ? Configured as two self-contained tenancies
- ? T1 includes a showroom/office and high clearance workshop of 555 sqm (leased)
- ? T2 includes a showroom/office tenancy of 95 sqm (vacant)
- ? Three-phase power supply
- ? Secure rear yard accessible to T1 only
- ? Wash down bay
- ? On-site parking