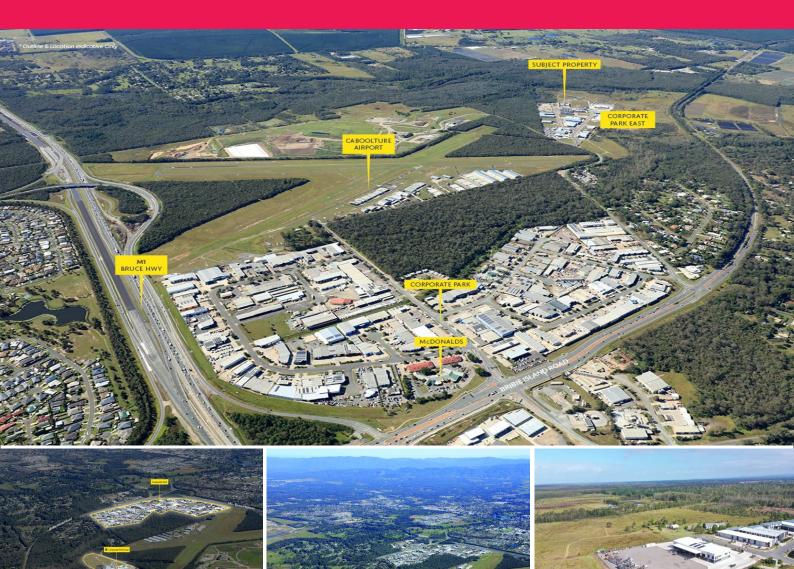

## Last Remaining 24-hour General Industry Lots - 1,187m?\* - 2,047m?\*

Ray White Commercial Northern Corridor Group is pleased to offer the last three remaining lots of 100 total across 5 stages in Corporate Park East, as the solution to your business and investment needs.

**KEY FEATURES** 

- Immediate access to Bruce Highway & D'Aguilar Highway
- 24-hour General Industry use
- Lot sizes available: 1,187m2\*, 1,210m2\* and 2,047m2\*
- Suit developers or owner occupiers
- Design & construct op