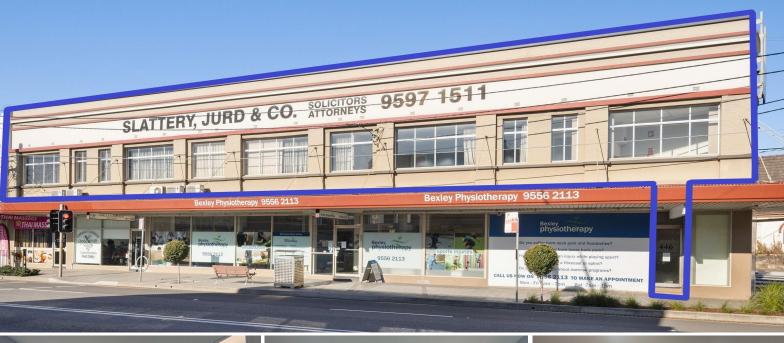

# **GUNNING**

\*Outline Indicative Only

Level 1/1/446-450 Forest Road, Bexley NSW 2207

### RECENTLY REFURBISHED, LIGHT & BRIGHT TOP FLOOR OFFICE SPACE WITH LOADS OF SIGNAG

Gunning Real Estate is pleased to present this well positioned, light and bright office space. Besides boasting excellent natural light, the property also benefits from prominent signage exposure, both at ground level and above the awning.

#### **KEY FEATURES**

- Area: 220sqm\*
- Excellent natural light
- Strong signage exposure
- Recently refurbished