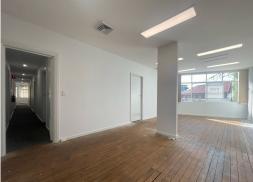

### RECENTLY REFURBISHED, LIGHT & BRIGHT TOP FLOOR OFFICE SPACE WITH LOADS OF SIGNAG

Gunning Real Estate is pleased to present this well positioned, light and bright office space. Besides boasting excellent natural light, the property also benefits from prominent signage exposure, both at ground level and above the awning.

#### **KEY FEATURES**

- Area: 220sqm\*
- Excellent natural light
- Strong signage exposure
- Recently refurbished