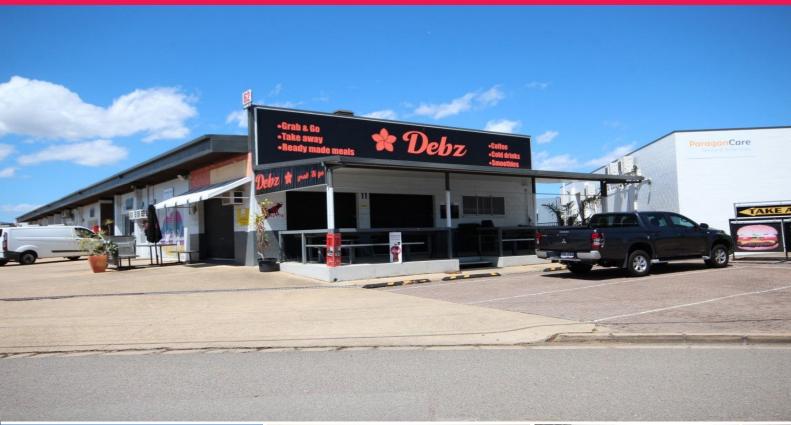

## 11/62 Keane Street, Currajong QLD 4812

## **Retail Opportunity within Busy Complex**

"Pinnacle Commercial" complex on the Corner of Dalrymple Road and Keane Street has it all. Centrally located, with easy access to all suburbs of Townsville via major connected arterial roads.

The complex comprises of over 70 warehouse units and office tenancies with a current occupancy rate of 95% allowing for a steady customer flow for an experienced operator.

The tenancy would be ideal for a caf?/food operator to take advantage of an established clientele base and excellent location.