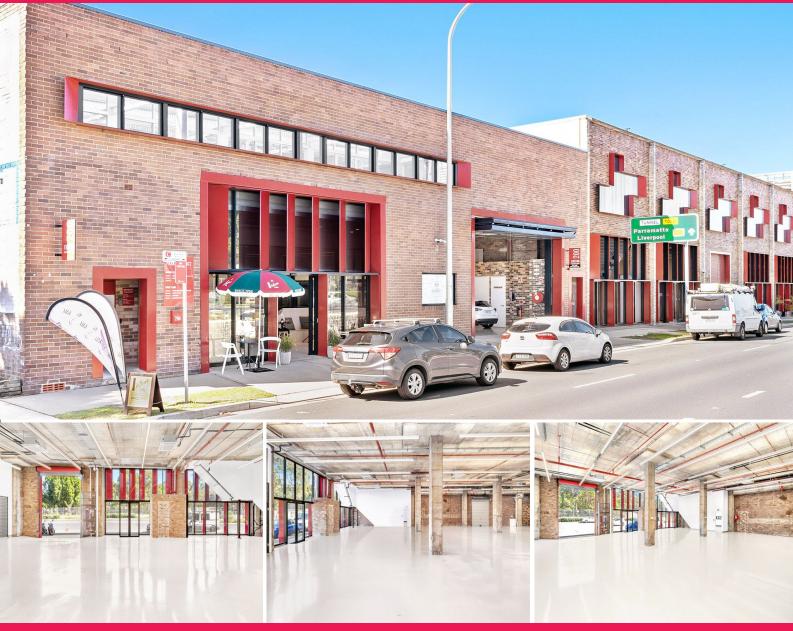

## **Park Precinct's Last Tenancy Remaining**

Park Precinct has become one of the most prominent southern fringe developments in the market over the last 2 years. With its striking fa?ade, whilst retaining the original warehouse characteristics & merging them with a modern design, creating an absolute masterpiece. The building features a secure internal car park, with EOT facilities and polished finishes throughout, offering a vibrant community and well balanced tenant structure throughout.

Features include:

- Last tenancy available spanning 575 sqm across the ground floor
- Abundance of natural light with full height north-west facing windows
- Polished floors with 4.4 m high exposed ceilings
- Available now!