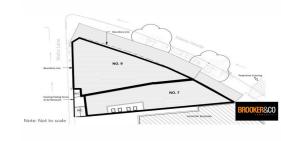

Property features include:

- 7 Selems Prd Revesby NSW 2212 (double story)

Building area: 256.00 m2 \* Land area: 151.80 m2

- 9 Selems Prd Revesby NSW 2212 (single story)

Building area: 140.00 m2\* Land area: 158.10 m2 Total land area: 309. Development FOR SALE

396sqm