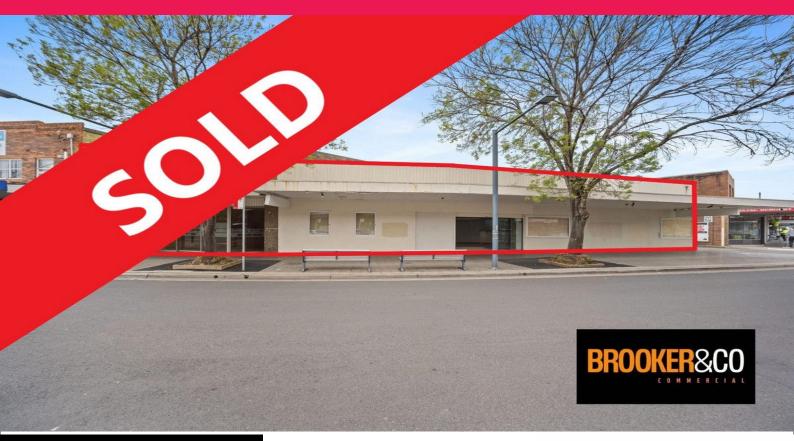

## 7 & 9 Selems Parade, Revesby NSW 2212

## SOLD BY BROOKER&CO COMMERCIAL

Set in a prominent position within Revesby CBD, these keystone properties are offered to the market for the first time in decades & presents as wonderful opportunity for a variety of purchasers to secure a prime position within the Revesby CBD. They are offered with Vacant Possession.

Property features include:

- 7 Selems Prd Revesby NSW 2212 (double story)

Building area: 256.00 m2 \* Land area: 151.80 m2

- 9 Selems Prd Revesby NSW 2212 (single story)

Building area: 140.00 m2\* Land area: 158.10 m2 Total land area: 309. Development FOR SALE