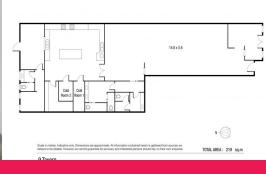

Key Features Include:

- ? Dual tenancies
- ? Total floor area: 280 sqm
- ? Land area 300 sqm
- ? Tenancy A 220 sqm with extra large commercial kitchen and cold room/freezer
- ? Tenancy B 60 sqm subject to a commercial lease to a Speech Pathology business
- ? Sought after Kirwan location with a very low commercial vacancy rate
- ? Access via rear laneway
- ? Each tenancy has dedi