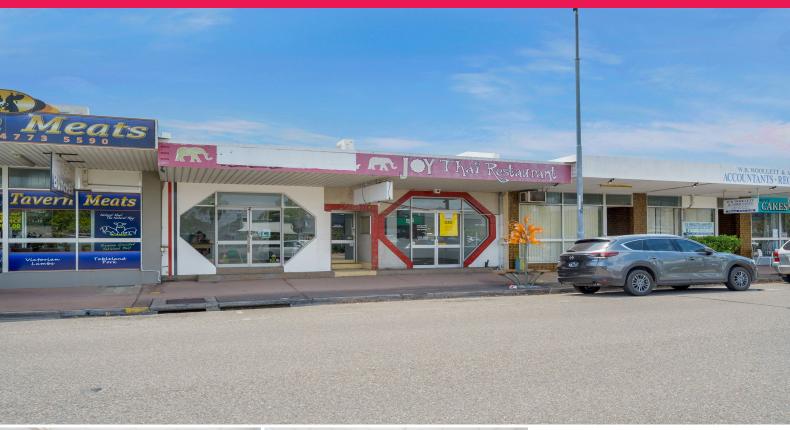

Key Features Include:

- ? Dual tenancies
- ? Total floor area: 280 sqm
- ? Land area 300 sqm
- ? Tenancy A 220 sqm with extra large commercial kitchen and cold room/freezer
- ? Tenancy B 60 sqm subject to a commercial lease to a Speech Pathology business
- ? Sought after Kirwan location with a very low commercial vacancy rate
- ? Access via rear laneway
- ? Each tenancy has dedi