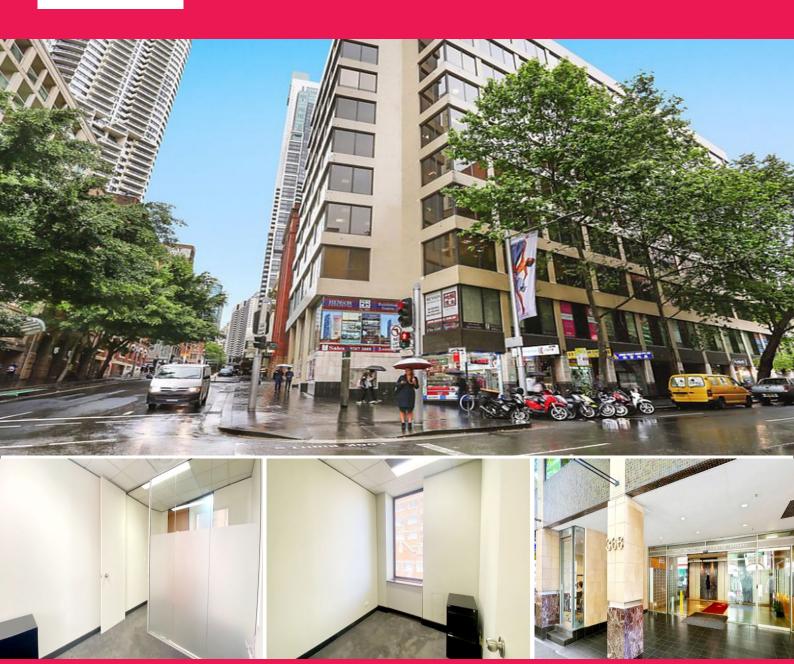

### 5/368 Sussex Street

Pacific Trade Centre is the former 2GB radio building developed by Macquarie Properties situated at the intersection of Liverpool Street circa. 200 metres to World Square. The building is conveniently located near public transport & offers on - site building management.

- ? Fitted office suite now available for lease
- ? Reception/waiting area plus main partitioned office and good natural light
- ? Access to on floor meeting rooms available by prior appointment
- ? Excellent small suite, all reasonable offers considered

Offices FOR LEASE \$10,000pa Net 13sqm