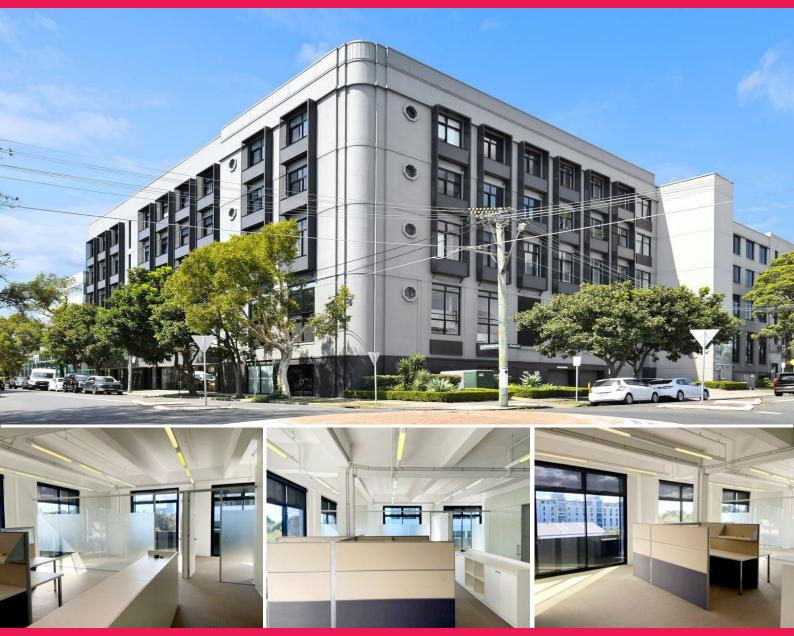

## 4/77 Dunning Avenue

77 Dunning Avenue is a strata titled office building with an on-site cafe and dual lift access located on the Eastern side of Dunning Avenue between Morley Avenue & Queen Street. Inspect by prior appointment.

- ? Fitted and furnished office suite 123sqm (approx) plus parking space
- ? Meeting room, main office and open plan area with workstations
- ? Own amenities including shower, kitchenette and W/C plus Juliet balconies
- ? Access to common courtyard and shared conference room included
- ? Direct lift exposure, natural light on 2 sides, all reasonable offers considered

Offices

FOR SALE

POA

123sqm