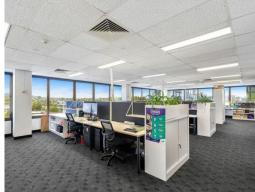

## 219sqm Milton Office Space, Close To All The Action

- \* Fantastic open plan layout.
- \* Abundant natural light throughout whole tenancy.
- \* Double roller blinds installed to allow personal selection of light.
- \* Near new fitout provided, attractive finishes throughout.
- \* Complimented with modern furniture.
- \* Close proximity to the Park Road retail precinct.
- \* Great on site amenities including a cafe.
- \* Bus, Train & Ferry terminals within walking distance.
- \* Parking is secure and abundant.