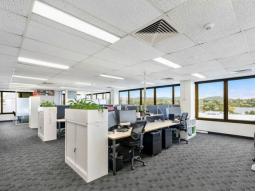

## 219sqm Milton Office Space, Close To All The Action

- \* Fantastic open plan layout.
- \* Abundant natural light throughout whole tenancy.
- \* Double roller blinds installed to allow personal selection of light.
- \* Near new fitout provided, attractive finishes throughout.
- \* Complimented with modern furniture.
- \* Close proximity to the Park Road retail precinct.
- \* Great on site amenities including a cafe.
- \* Bus, Train & Ferry terminals within walking distance.
- \* Parking is secure and abundant.