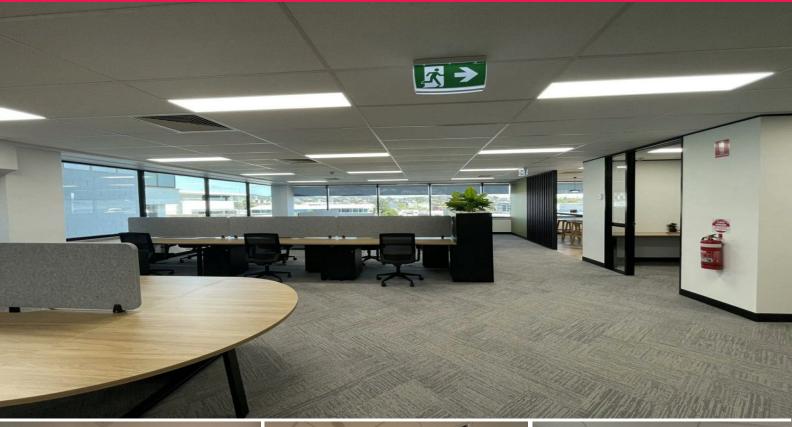

## **304sqm Corporate HQ With Premium Fitout - Great Milton Location**

 $^{\ast}$  10-person boardroom and 6-person meeting room both with Brisbane River views

- \* 26 large workstations
- \* Various collaborative areas and a relaxing break out space

\* Spacious entry/waiting areas to provide a warm welcome for clients and guests

\* New end of trip facilities with showers, lockers, bike racks and bike repair station for your active employees

\* Modern upgraded entry and lift foyer

\* Large visitor car park

 $^{\ast}$  Convenient access for employees and guests – only a 1 minute walk from public transport

LEASE RATE: Contact Dav

Offices FOR LEASE Contact David Kratochvil 304sgm