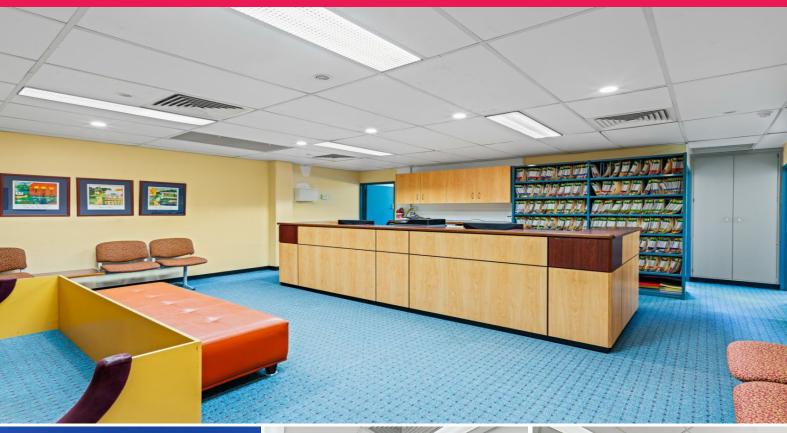

## 86sqm Fitted Medical Consulting Suite/Office. 3 Exclusive Car Spaces.

LJ Hooker Commercial presents 14/40 Annerley Road, Woolloongabba, QLD, to the market for sale.

- \* Rarely do opportunities appear in the renowned Taylor Medical Centre. Retirement Dictate Sale.
- \* Clear instructions to sell at Auction if not sold prior.
- \* 86 sqm fitted out medical consulting suite or office.
- \* Internal fit out includes 3 consulting rooms, reception, waiting room, kitchen, sinks wastes points in rooms.
- \* Air conditioned, power and data called throughout.
- \* Suit both owner occupier or investors.
- \* Position directly opp