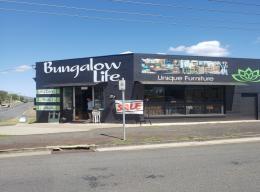

## High Exposure 500sq mtr open showroom with many surrounding Businesses.

Phone enquiries - please quote property ID 32363.

Just became vacant by 'Bungalow Life' so I am looking for another suitable Tenant. The property is on one level that totals 500 sq meters and is on the corner of Duke St and Cross St and is just up from Main Street out of the flood area!!!

There is a lot of passing traffic and being on a corner, great for effective signage!

There is a kitchen sink/bench/cupboard, microwave and fridge. There is roller door access in Cross St for deliver

Retail