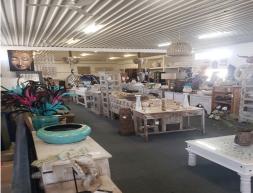

## High Exposure 500sq mtr open showroom with many surrounding Businesses.

Phone enquiries - please quote property ID 32363.

Just became vacant by 'Bungalow Life' so I am looking for another suitable Tenant. The property is on one level that totals 500 sq meters and is on the corner of Duke St and Cross St and is just up from Main Street out of the flood area!!!

There is a lot of passing traffic and being on a corner, great for effective signage!

There is a kitchen sink/bench/cupboard, microwave and fridge. There is roller door access in Cross St for deliver

Retail