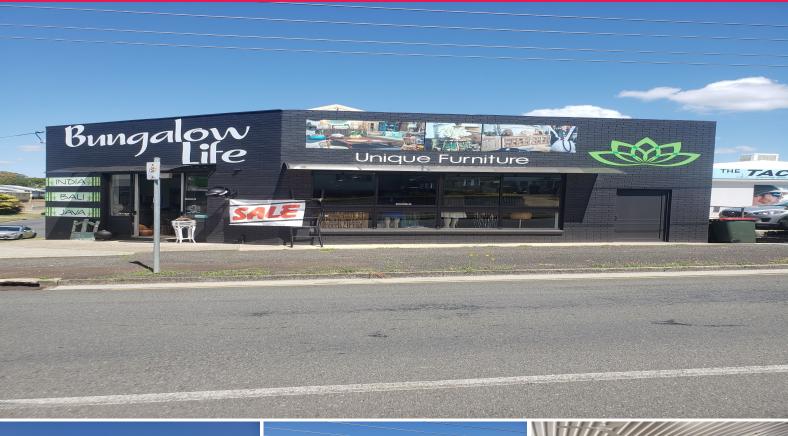

## 34 Duke Street, Gympie QLD 4570

## High Exposure 500sq mtr open showroom with many surrounding Businesses.

Phone enquiries - please quote property ID 32363.

Just became vacant by 'Bungalow Life' so I am looking for another suitable Tenant. The property is on one level that totals 500 sq meters and is on the corner of Duke St and Cross St and is just up from Main Street out of the flood area!!!

There is a lot of passing traffic and being on a corner, great for effective signage!

There is a kitchen sink/bench/cupboard, microwave and fridge. There is roller door access in Cross St for deliver

Retail