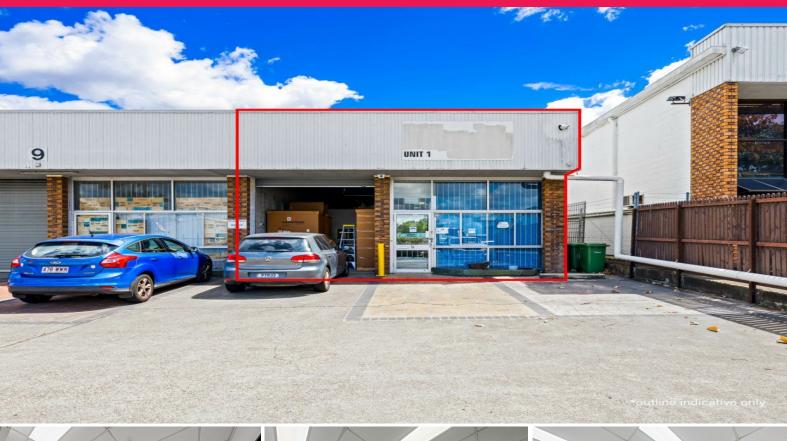

# LJ Hooker Commercial

1/9 Westerway Street, Slacks Creek QLD 4127

## 175sqm Fully Airconditioned Warehouse

\* Open plan work area

\* Reception + Offices

\* Suit bench top electronic repairs

\* Parking at front door

\* Easy access to M1 and Gateway Motorway

LEASE RATE: Contact Agent AVAILABLE SPACE: 175sqm

#### Offices

FOR LEASE

175sqm