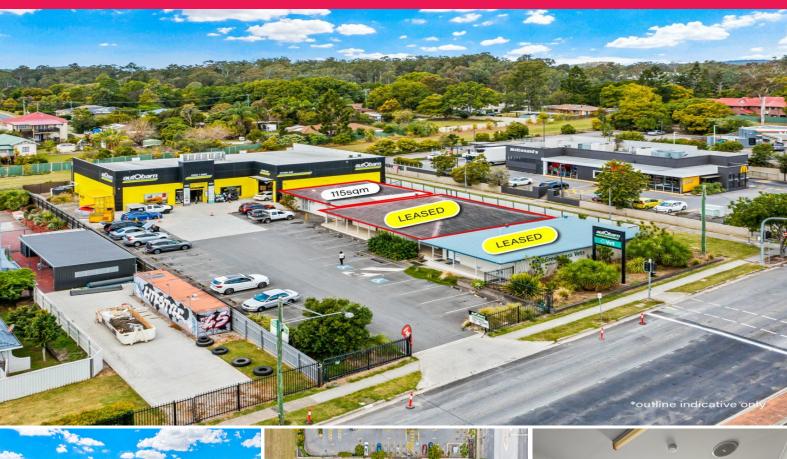

## LJ Hooker Commercial

346 Redbank Plains Road, Bellbird Park QLD 4300

## 115sqm Freestanding Building With Optional Courtyard. 38 Common Car Spaces

- \* Freestanding Rear Building with outdoor area.
- \* Suitable for variety of different businesses.
- \* Internal kitchen, bathrooms with shower, multiple drainage/waste points.
- \* 115sqm Building Area with optional 27sqm Courtyard.
- \* 3,306sqm land, 43m frontage with 38 car space for easy parking.
- \* Join Autobarn, Martial Arts & Office User.
- \* 23,000 cars daily for Redbank Plains Road, currently upgrades underway.
- \* Zoning: Major Centre Secondary Business Area.
- \* Deals to be done based on lease term/requirements.

LEASE RATE: \$30,625 Gro

Retail

FOR LEASE

\$30,625 Gross + GST

Karam Khoury

0424646671

kkhoury@ljhbrisbane.com.au

**Manoli Nicolas** 