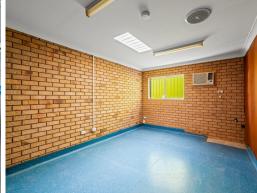

## 115sqm Freestanding Building With Optional Courtyard. 38 Common Car Spaces

- \* Freestanding Rear Building with outdoor area.
- \* Suitable for variety of different businesses.
- \* Internal kitchen, bathrooms with shower, multiple drainage/waste points.
- \* 115sqm Building Area with optional 27sqm Courtyard.
- \* 3,306sqm land, 43m frontage with 38 car space for easy parking.
- \* Join Autobarn, Martial Arts & Office User.
- \* 23,000 cars daily for Redbank Plains Road, currently upgrades underway.
- \* Zoning: Major Centre Secondary Business Area.
- \* Deals to be done based on lease term/requirements.