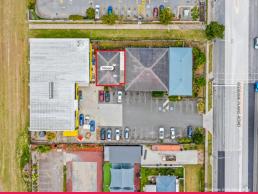

## 115sqm Freestanding Building With Optional Courtyard. 38 Common Car Spaces

- \* Freestanding Rear Building with outdoor area.
- \* Suitable for variety of different businesses.
- \* Internal kitchen, bathrooms with shower, multiple drainage/waste points.
- \* 115sqm Building Area with optional 27sqm Courtyard.
- \* 3,306sqm land, 43m frontage with 38 car space for easy parking.
- \* Join Autobarn, Martial Arts & Office User.
- \* 23,000 cars daily for Redbank Plains Road, currently upgrades underway.
- \* Zoning: Major Centre Secondary Business Area.
- \* Deals to be done based on lease term/requirements.