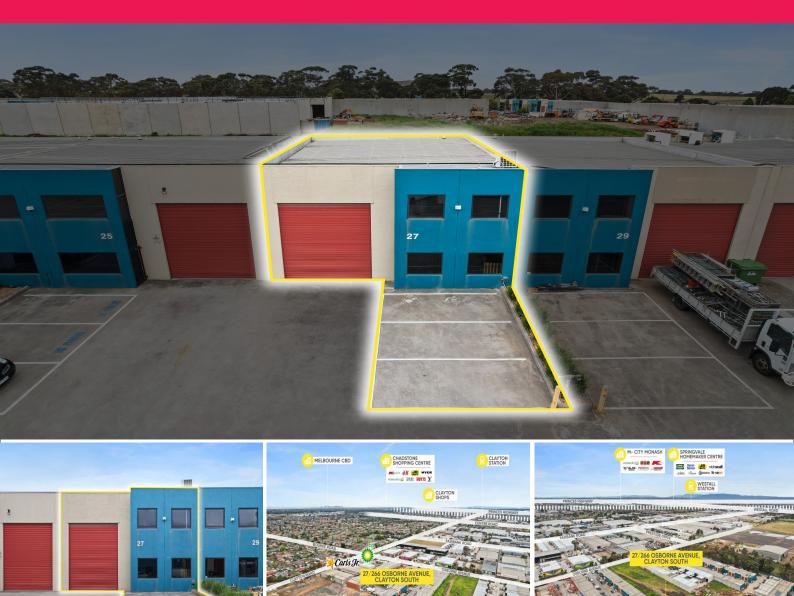

## **Perfect Warehouse to Occupy or Invest**

RWC Oakleigh is proud to present 27/266 Osborne Avenue, Clayton South to the market which will be offered via a public on-site and online Auction scheduled for Friday 10th November 2023 at 11:00 am. This is an outstanding opportunity for owner occupiers and investors alike to acquire a highly sought after asset in the heart of the Clayton South Industrial Precinct which comes with a bonus mezzanine level.

Industrial FOR SALE

150sqm

#### Property Attributes:

- ? Total building area | 150m2\*
- ? Plus bonus mezzanine / storage area | 78m2\*
- ? Internal warehouse clearance of 6.1m\*
- ? Electric roller door,