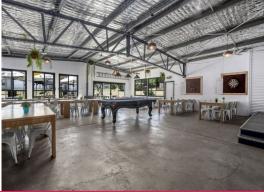

- Mixed revenue streams include bar, accommodation, functions, bistro and bottle shop potential.
- Located on main road on small acreage surrounding offering options for development/subdivision (STCA) and further growth
- Family friendly environment and growing food content
- Currently no gambling or poker machines
- Longer trading hours would enhance