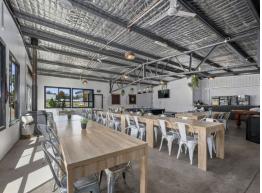

- Mixed revenue streams include bar, accommodation, functions, bistro and bottle shop potential.
- Located on main road on small acreage surrounding offering options for development/subdivision (STCA) and further growth
- Family friendly environment and growing food content
- Currently no gambling or poker machines
- Longer trading hours would enhance