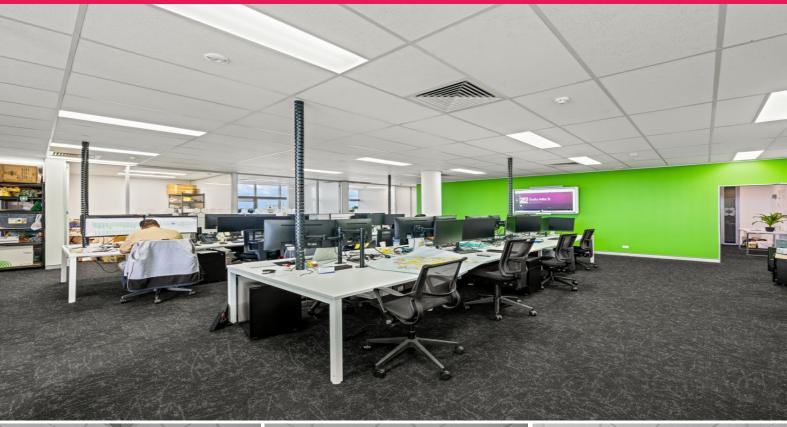

## Invest/Occupy. 195sqm Office + 24sqm Balcony + 7 Exclusive Car Spaces.

LJH Commercial are pleased to present 30/50 Sanders Street, Upper Mount Gravatt, QLD to the market for immediate sale. This property presents opportunity for both the investor and owner occupier with short term tenancy currently in place.

- \* 195sqm Internal building area, plus 24sqm exclusive use balcony area. 2 Separate balconies.
- \* Eastern aspect with abundance of natural light,
- \* Quality complex with refurbished foyer, and abundance of carparking.
- \* 7 Exclusive Use basement car spaces onsite.
- \* Fully fitted office including Boardroom, meeting, reception, kitchen/breakout space open plan workstation area,