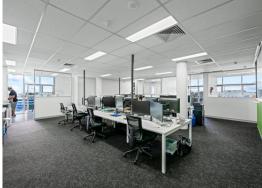

- \* 195sqm Internal building area, plus 24sqm exclusive use balcony area. 2 Separate balconies.
- \* Eastern aspect with abundance of natural light,
- \* Quality complex with refurbished foyer, and abundance of carparking.
- \* 7 Exclusive Use basement car spaces onsite.
- \* Fully fitted office including Boardroom, meeting, reception, kitchen/breakout space open plan workstation area,