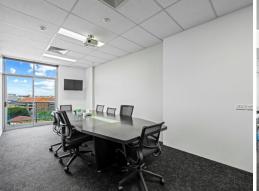

- \* 195sqm Internal building area, plus 24sqm exclusive use balcony area. 2 Separate balconies.
- \* Eastern aspect with abundance of natural light,
- \* Quality complex with refurbished foyer, and abundance of carparking.
- \* 7 Exclusive Use basement car spaces onsite.
- \* Fully fitted office including Boardroom, meeting, reception, kitchen/breakout space open plan workstation area,