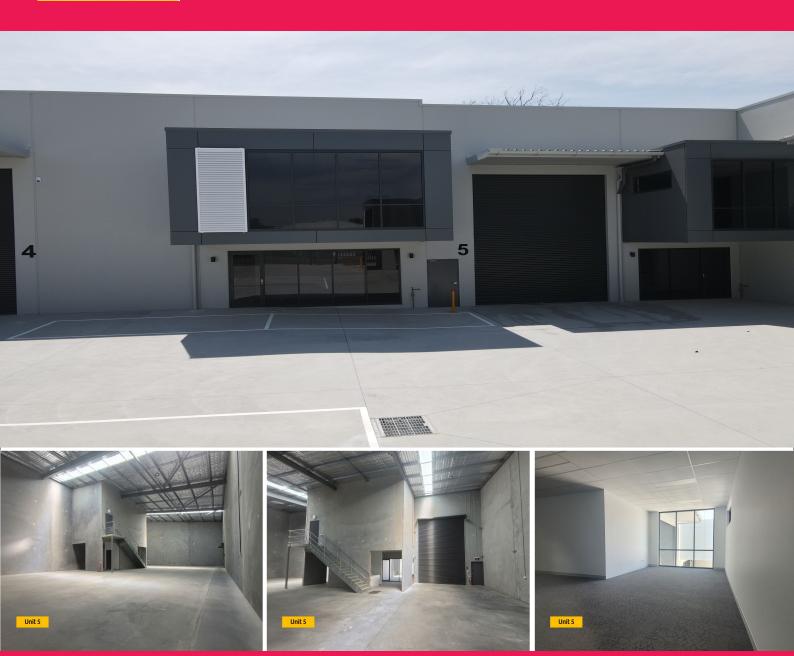

Unit 5/20 Concorde Way, Bomaderry NSW 2541

- ? 410m?\* unit with dedicated rear yard area
- ? Boutique complex of 7 industrial strata units only
- ? Full height concrete panel construction
- ? 7.5 metre + internal clearance
- ? Container height roller shutter door access
- ? Excellent truck and vehicle access